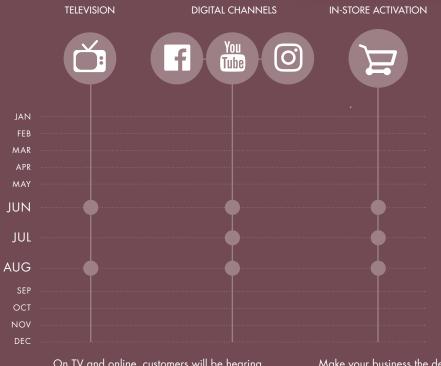

On TV and online, customers will be hearing about the lens that feels like nothing.<sup>1,2</sup> TV in Norway & Denmark. Make your business the destination for DAILIES TOTAL1® contact lenses with <u>point-of-sale</u> materials.